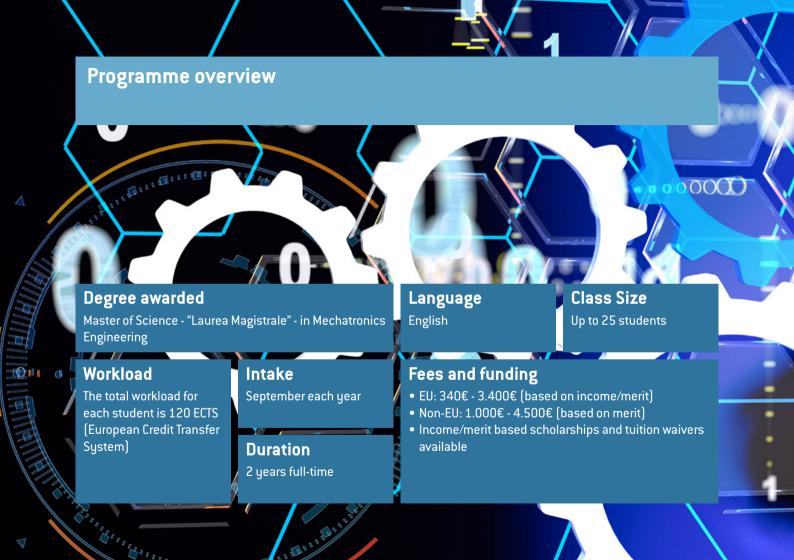

### **Admission**

# Application deadlines (check online for updates)

- February for non-EU citizens living outside Italy
- From June to November: rolling admission for EU citizens and non-EU citizens regularly living in Italy

# How to apply

- Access the online application form
- Upload the required documents
- Submit your online application by the deadline
- Check online for more information and updates: www.international.unitn.it/mastermech

#### Selection criteria

- Academic curriculum
- English test
- Curriculum Vitae
- Statement of purpose

## Requirements

Bachelor's degree (or equivalent) in Industrial Engineering or related field

• English at B2 level of the Common European Framework of Reference for Languages













#### **CONTACT DETAILS**

#### International Mobilit